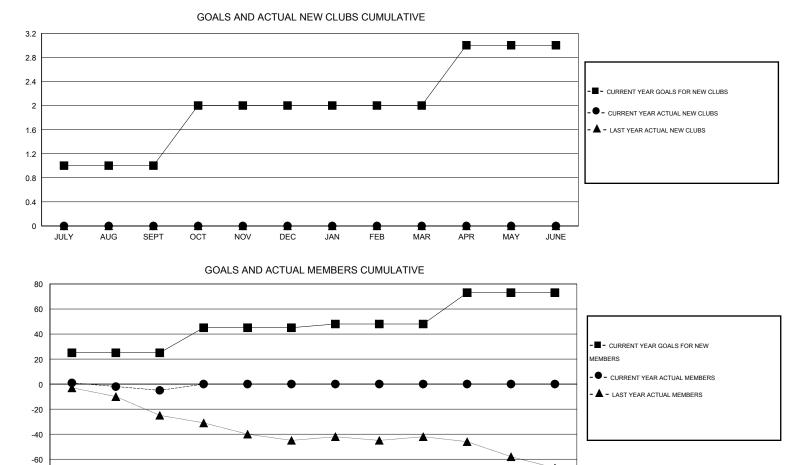

## Judy Hankom GMT

| GMT: Judy Ha          | ankom            |           | LOCATIO          | MINNESO          | ГА                    |                    |                                     |                    | GMT CA 1         |
|-----------------------|------------------|-----------|------------------|------------------|-----------------------|--------------------|-------------------------------------|--------------------|------------------|
| Clubs                 |                  |           |                  |                  | Members               |                    |                                     |                    |                  |
| RESULTS FOR 2014-2015 |                  |           |                  |                  | RESULTS FOR 2014-2015 |                    |                                     |                    |                  |
| QUARTER               | NEW CLUB<br>GOAL | NEW CLUBS | DROPPED<br>CLUBS | NET<br>GAIN/LOSS | QUARTER               | NEW MEMBER<br>GOAL | CHARTER AND<br>NEW MEMBERS<br>ADDED | DROPPED<br>MEMBERS | NET<br>GAIN/LOSS |
| JULY/AUG/SEPT         | 1                | 0         | 0                | 0                | JULY/AUG/SEPT         | 25                 | 24                                  | 29                 | -5               |
| OCT/NOV/DEC           | 1                | 0         | 0                | 0                | OCT/NOV/DEC           | 20                 | 25                                  | 20                 | 5                |
| JAN/FEB/MAR           | 0                | 0         | 0                | 0                | JAN/FEB/MAR           | 3                  | 0                                   | 0                  | 0                |
| APR/MAY/JUNE          | 1                | 0         | 0                | 0                | APR/MAY/JUNE          | 25                 | 0                                   | 0                  | 0                |

-80 JULY AUG SEPT OCT NOV DEC JAN FEB APR MAY JUNE MAR

| DROPPED CLUBS: 0               | 19 CLUBS OF 41 ADDED 1 OR MORE<br>NEW MEMBERS | <u>GENDER DISTRIBUT</u><br>MALE | 1,076 (77.19%) |  |
|--------------------------------|-----------------------------------------------|---------------------------------|----------------|--|
| DROPPED MEMBERS                |                                               | FEMALE                          | 318 (22.81%)   |  |
| DECEASED 5<br>CLUB CANCELLED 0 | CLICK HERE FOR HEALTH<br>ASSESSMENT DATA      | FAMILY UNIT MEMBERS             | 200            |  |
| OTHER 44                       |                                               | HEAD OF HOUSEHOLD               |                |  |
| TOTAL 49                       |                                               | NON-HEAD OF HOUSEHOLD           | 101            |  |